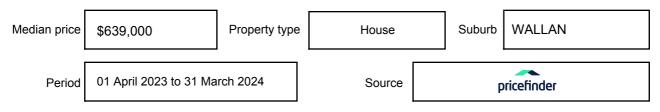

be expressed as a single price, or as a price range with the difference between the upper and lower amounts not more than 10% of the lower amount.

This Statement of Information must be provided to a prospective buyer within two business days of a request and displayed at any open for inspection for the property for sale.

It is recommended that the address of the property being offered for sale be checked at

services.land.vic.gov.au/landchannel/content/addressSearch before being entered in this Statement of Information.

#### Property offered for sale

Address Including suburb and postcode

3 LOOKOUT RISE, WALLAN, VIC 3756

#### Indicative selling price

For the meaning of this price see consumer.vic.gov.au/underquoting

Price Range:

\$1,250,000 to \$1,375,000

#### Median sale price



#### **Comparable property sales**

These are the three properties sold within five kilometres of the property for sale in the last 18 months that the estate agent or agent's representative considers to be most comparable to the property for sale.

| Address of comparable property    | Price         | Date of sale |
|-----------------------------------|---------------|--------------|
| 1000 VALLEY DR, WALLAN, VIC 3756  | **\$1,335,000 | 05/02/2024   |
| 12 LOOKOUT RISE, WALLAN, VIC 3756 | **\$1,330,000 | 06/11/2023   |
| 1450 VALLEY DR, WALLAN, VIC 3756  | \$1,270,000   | 29/10/2023   |

This Statement of Information was prepared on: 16

16/04/2024