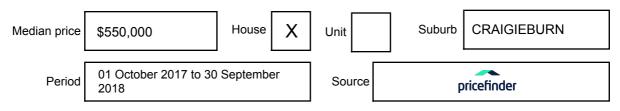

be expressed as a single price, or as a price range with the difference between the upper and lower amounts not more than 10% of the lower amount.

This Statement of Information must be provided to a prospective buyer within two business days of a request and displayed at any open for inspection for the property for sale.

It is recommended that the address of the property being offered for sale be checked at

services.land.vic.gov.au/landchannel/content/addressSearch before being entered in this Statement of Information.

## Property offered for sale

Address Including suburb and postcode

10 SCORIA CIRCUIT, CRAIGIEBURN, VIC 3064

## Indicative selling price

For the meaning of this price see consumer.vic.gov.au/underquoting

Price Range:

\$670,000 to \$700,000

#### Median sale price



#### **Comparable property sales**

The estate agent or agent's representative reasonably believes that fewer than three comparable properties were sold within two kilometres of the property for sale in the last six months.