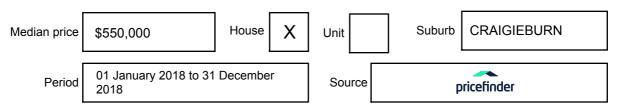

ation may be expressed as a single price, or as a price range with the difference between the upper and lower amounts not more than 10% of the lower amount.

This Statement of Information must be provided to a prospective buyer within two business days of a request and displayed at any open for inspection for the property for sale.

It is recommended that the address of the property being offered for sale be checked at

services.land.vic.gov.au/landchannel/content/addressSearch before being entered in this Statement of Information.

### Property offered for sale

Address Including suburb and postcode

40 FORTITUDE DRIVE, CRAIGIEBURN, VIC 3064

### Indicative selling price

For the meaning of this price see consumer.vic.gov.au/underquoting

Single Price:

\$499,000

#### Median sale price



#### **Comparable property sales**

The estate agent or agent's representative reasonably believes that fewer than three comparable properties were sold within two kilometres of the property for sale in the last six months.

| Address of comparable property          | Price      | Date of sale |
|-----------------------------------------|------------|--------------|
| 40 ADMIRATION DR, CRAIGIEBURN, VIC 3064 | *\$520,000 | 27/11/2018   |