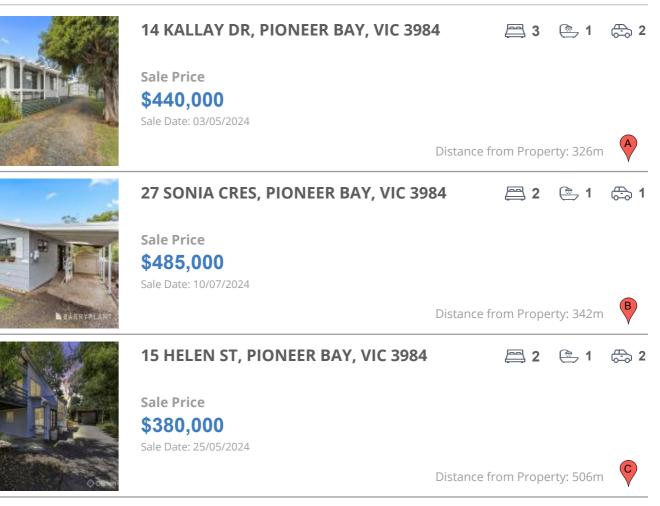

## **COMPARABLE PROPERTIES**

These are the three properties sold within five kilometres of the property for sale in the last 18 months that the estate agent or agents representative considers to be most comparable to the property for sale.

### **Comparable property sales**

These are the three properties sold within five kilometres of the property for sale in the last 18 months that the estate agent or agents representative considers to be most comparable to the property for sale.

| Address of comparable property       | Price     | Date of sale |
|--------------------------------------|-----------|--------------|
| 14 KALLAY DR, PIONEER BAY, VIC 3984  | \$440,000 | 03/05/2024   |
| 27 SONIA CRES, PIONEER BAY, VIC 3984 | \$485,000 | 10/07/2024   |
| 15 HELEN ST, PIONEER BAY, VIC 3984   | \$380,000 | 25/05/2024   |