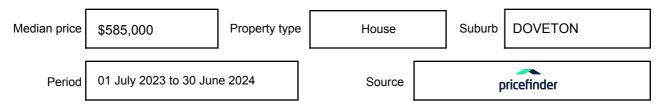

on may be expressed as a single price, or as a price range with the difference between the upper and lower amounts not more than 10% of the lower amount.

This Statement of Information must be provided to a prospective buyer within two business days of a request and displayed at any open for inspection for the property for sale.

It is recommended that the address of the property being offered for sale be checked at

services.land.vic.gov.au/landchannel/content/addressSearch before being entered in this Statement of Information.

### Property offered for sale

Address Including suburb and postcode

14 EUGENIA ST, DOVETON, VIC 3177

### Indicative selling price

For the meaning of this price see consumer.vic.gov.au/underquoting

Price Range:

\$750,000 to \$795,000

#### Median sale price



#### **Comparable property sales**

The estate agent or agent's representative reasonably believes that fewer than three comparable properties were sold within two kilometres of the property for sale in the last six months.