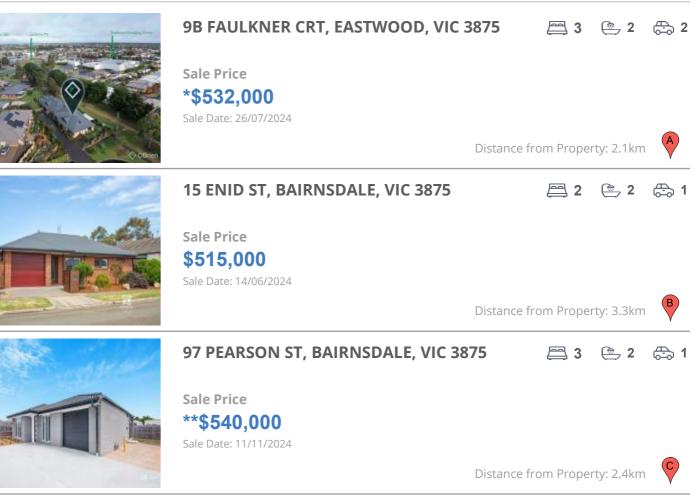

# **COMPARABLE PROPERTIES**

These are the three properties sold within five kilometres of the property for sale in the last 18 months that the estate agent or agents representative considers to be most comparable to the property for sale.

### **Comparable property sales**

These are the three properties sold within five kilometres of the property for sale in the last 18 months that the estate agent or agents representative considers to be most comparable to the property for sale.

| Address of comparable property      | Price       | Date of sale |
|-------------------------------------|-------------|--------------|
| 9B FAULKNER CRT, EASTWOOD, VIC 3875 | *\$532,000  | 26/07/2024   |
| 15 ENID ST, BAIRNSDALE, VIC 3875    | \$515,000   | 14/06/2024   |
| 97 PEARSON ST, BAIRNSDALE, VIC 3875 | **\$540,000 | 11/11/2024   |