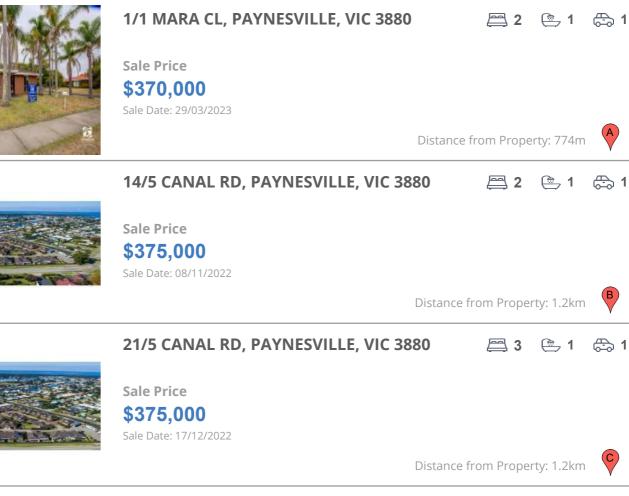

## **COMPARABLE PROPERTIES**

These are the three properties sold within five kilometres of the property for sale in the last 18 months that the estate agent or agent's representative considers to be most comparable to the property for sale.

#### **Comparable property sales**

These are the three properties sold within five kilometres of the property for sale in the last 18 months that the estate agent or agent's representative considers to be most comparable to the property for sale.

| Address of comparable property       | Price     | Date of sale |
|--------------------------------------|-----------|--------------|
| 1/1 MARA CL, PAYNESVILLE, VIC 3880   | \$370,000 | 29/03/2023   |
| 14/5 CANAL RD, PAYNESVILLE, VIC 3880 | \$375,000 | 08/11/2022   |
| 21/5 CANAL RD, PAYNESVILLE, VIC 3880 | \$375,000 | 17/12/2022   |